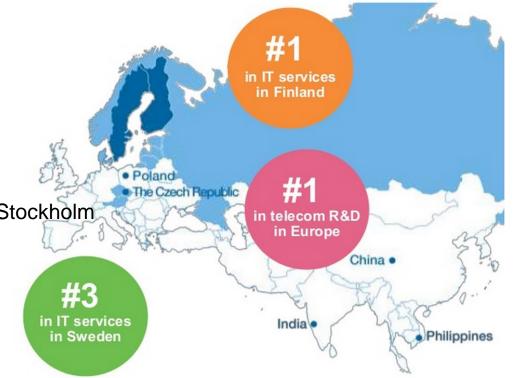

#### **Basic facts**

• Operations in about 20 countries

About 14 000 IT experts

Net sales EUR 405 million in 2014

Listed on NASDAQ OMX Helsinki, Stockholm

• Founded in 1968